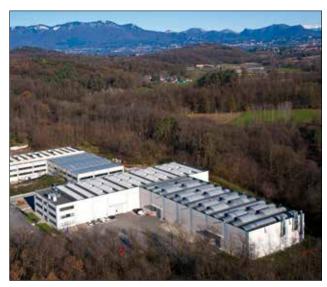

## Manufacturing Plants

Again just a few kilometres away from the main facility and headquarters, the two satellite manufacturing plants are dedicated to producing all the Ficep angle lines and saw lines.