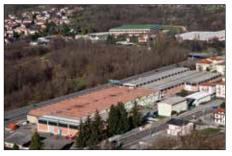

# FICEP | Headquarters

Ficep manufactures the machines and develops the production management software for structural steel fabricators. Today there is around 70 000m2 of covered manufacturing facilities across 5 plants. The headquarters and main plant is located in Gazzada Schianno Italy with three additional plants nearby. There is also an additional plant in Bordeaux, France.

## Main Manufacturing and Machining Plant

The main plant in Gazzada Schianno is within the same complex as the corporate headquarters and the Ficep Academy

At the main plant there are two machining divisions for processing welded frames for Ficep's plate and forging machines and four assembly lines for Ficep drills, copers, forging presses and plate processing equipment.