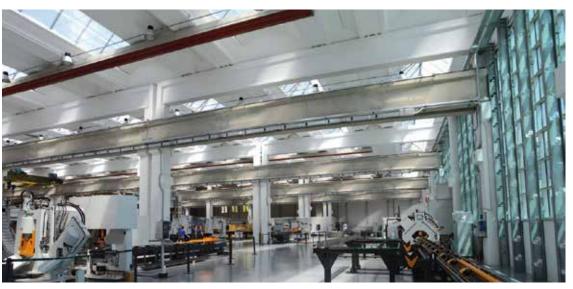

## Main Manufacturing and Machining Plant

The main plant in Gazzada Schianno is within the same complex as the corporate headquarters and the Ficep Academy

At the main plant there are two machining divisions for processing welded frames for Ficep's plate and forging machines and four assembly lines for Ficep drills, copers, forging presses and plate processing equipment.

The Ficep Manufacturing Process reduces or eliminates waste in the production process and follows lean principles which have a proven track record of operational and strategic success which ultimately translates into increased value for the end customer.

# Machining Plant

This plant is located a few kilometres away from the main plant and is equipped with fully automatic Mazak lines that run 24/7 to deliver a continuous supply of small and medium size parts for all Ficep equipment. Due to its proximity to the main facility, logistics are easy to manage.