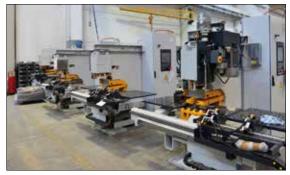

# Machining Plant

This plant is located a few kilometres away from the main plant and is equipped with fully automatic Mazak lines that run 24/7 to deliver a continuous supply of small and medium size parts for all Ficep equipment. Due to its proximity to the main facility, logistics are easy to manage.