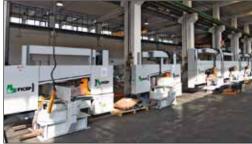

## Main Manufacturing and Machining Plant

The main plant in Gazzada Schianno is within the same complex as the corporate headquarters and the Ficep Academy

At the main plant there are two machining divisions for processing welded frames for Ficep's plate and forging machines and four assembly lines for Ficep drills, copers, forging presses and plate processing equipment.

## Manufacturing Plants

Again just a few kilometres away from the main facility and headquarters, the two satellite manufacturing plants are dedicated to producing all the Ficep angle lines and saw lines.