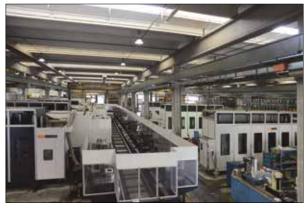

## Main Manufacturing and Machining Plant

The main plant in Gazzada Schianno is within the same complex as the corporate headquarters and the Ficep Academy

At the main plant there are two machining divisions for processing welded frames for Ficep's plate and forging machines and four assembly lines for Ficep drills, copers, forging presses and plate processing equipment.

# Machining Plant

This plant is located a few kilometres away from the main plant and is equipped with fully automatic Mazak lines that run 24/7 to deliver a continuous supply of small and medium size parts for all Ficep equipment. Due to its proximity to the main facility, logistics are easy to manage.