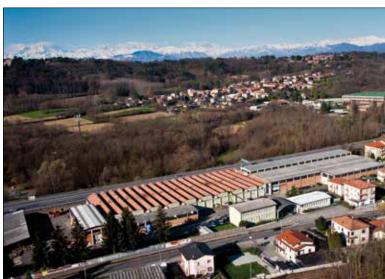

## Manufacturing Plants

Again just a few kilometres away from the main facility and headquarters, the two satellite manufacturing plants are dedicated to producing all the Ficep angle lines and saw lines.