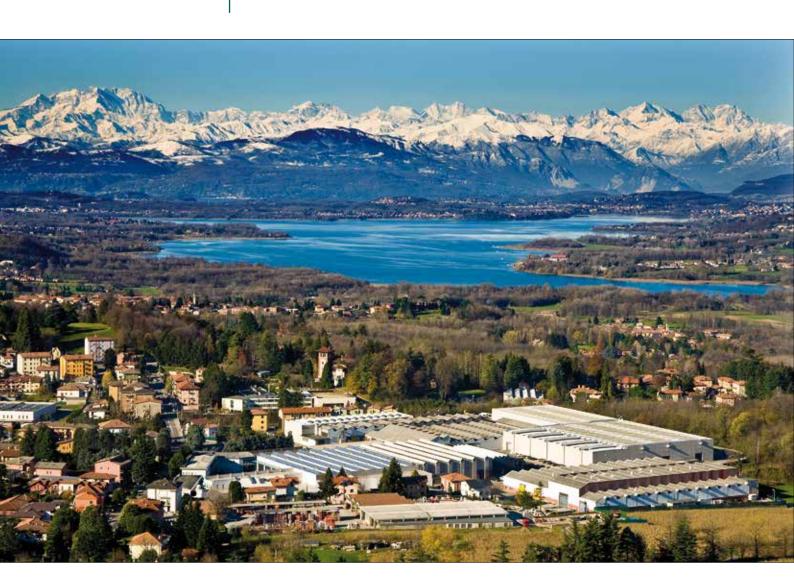

# FICEP | Headquarters

Ficep manufactures the machines and develops the production management software for structural steel fabricators. Today there is around 70 000m2 of covered manufacturing facilities across 5 plants. The headquarters and main plant is located in Gazzada Schianno Italy with three additional plants nearby. There is also an additional plant in Bordeaux, France.

## Main Manufacturing and Machining Plant

The main plant in Gazzada Schianno is within the same complex as the corporate headquarters and the Ficep Academy

At the main plant there are two machining divisions for processing welded frames for Ficep's plate and forging machines and four assembly lines for Ficep drills, copers, forging presses and plate processing equipment.