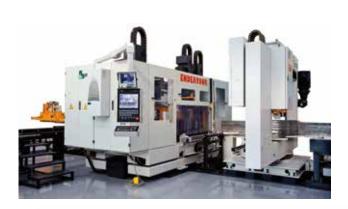

# Machining Plant

This plant is located a few kilometres away from the main plant and is equipped with fully automatic Mazak lines that run 24/7 to deliver a continuous supply of small and medium size parts for all Ficep equipment. Due to its proximity to the main facility, logistics are easy to manage.