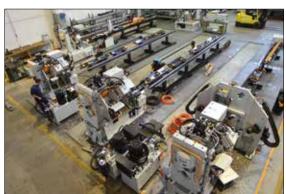

## Main Manufacturing and Machining Plant

The main plant in Gazzada Schianno is within the same complex as the corporate headquarters and the Ficep Academy

At the main plant there are two machining divisions for processing welded frames for Ficep's plate and forging machines and four assembly lines for Ficep drills, copers, forging presses and plate processing equipment.

The Ficep Manufacturing Process reduces or eliminates waste in the production process and follows lean principles which have a proven track record of operational and strategic success which ultimately translates into increased value for the end customer.