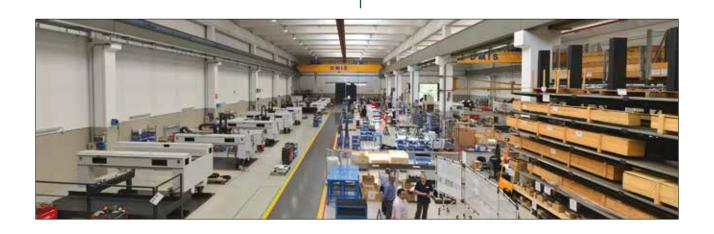

# Machining Plant

This plant is located a few kilometres away from the main plant and is equipped with fully automatic Mazak lines that run 24/7 to deliver a continuous supply of small and medium size parts for all Ficep equipment. Due to its proximity to the main facility, logistics are easy to manage.

## Manufacturing Plants

Again just a few kilometres away from the main facility and headquarters, the two satellite manufacturing plants are dedicated to producing all the Ficep angle lines and saw lines.