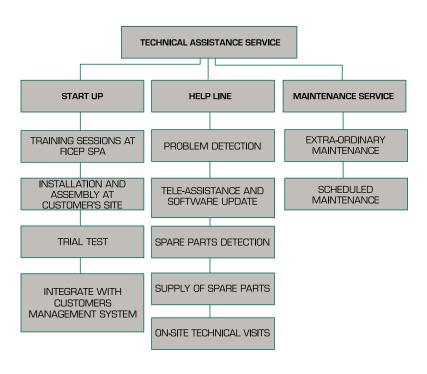

## World Class Services

Worldwide, at subsidiaries and via focused support service centers, there are over 150 people working in Ficep Customer Services managing training, installations and support. The Ficep Help Line is staffed by professional technicians who are experts at analyzing and diagnosing problems and resolving them.

Ficep TeleService allows remote technicians to 'dial-in' and directly interact with the customer's machine to diagnose and correct problems. 80% of cases are resolved using this technology dramatically reducing the potential downtime for the customer.

## Spare Parts and Consumables

As well as producing unique systems and machines, Ficep has always offered a complete range of very high quality tools and spare parts which enable the best results to be obtained. Ficep directly manufactures punching dies, marking tools, blades and all other related tools. In addition Ficep collaborates with the best manufacturers in the world to supply saw blades, drilling and cutting tools.

Spare part and consumable inventories are located around the world to ensure customer's requirements can be met straight away.