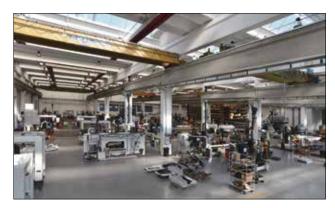

# FICEP | Headquarters

Ficep manufactures the machines and develops the production management software for structural steel fabricators. Today there is around 70 000m2 of covered manufacturing facilities across 5 plants. The headquarters and main plant is located in Gazzada Schianno Italy with three additional plants nearby. There is also an additional plant in Bordeaux, France.

## Main Manufacturing and Machining Plant

The main plant in Gazzada Schianno is within the same complex as the corporate headquarters and the Ficep Academy

At the main plant there are two machining divisions for processing welded frames for Ficep's plate and forging machines and four assembly lines for Ficep drills, copers, forging presses and plate processing equipment.