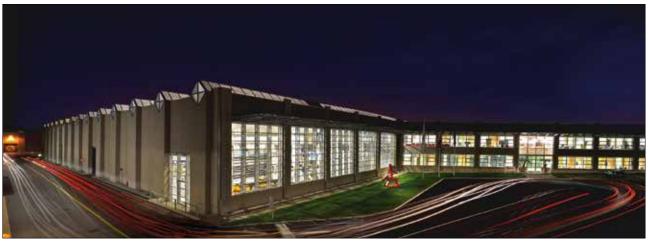

# FICEP | Headquarters

Ficep manufactures the machines and develops the production management software for structural steel fabricators. Today there is around 70 000m2 of covered manufacturing facilities across 5 plants. The headquarters and main plant is located in Gazzada Schianno Italy with three additional plants nearby. There is also an additional plant in Bordeaux, France.

## Main Manufacturing and Machining Plant

The main plant in Gazzada Schianno is within the same complex as the corporate headquarters and the Ficep Academy

At the main plant there are two machining divisions for processing welded frames for Ficep's plate and forging machines and four assembly lines for Ficep drills, copers, forging presses and plate processing equipment.