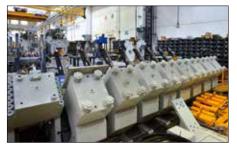

## Main Manufacturing and Machining Plant

The main plant in Gazzada Schianno is within the same complex as the corporate headquarters and the Ficep Academy

At the main plant there are two machining divisions for processing welded frames for Ficep's plate and forging machines and four assembly lines for Ficep drills, copers, forging presses and plate processing equipment.

The Ficep Manufacturing Process reduces or eliminates waste in the production process and follows lean principles which have a proven track record of operational and strategic success which ultimately translates into increased value for the end customer.