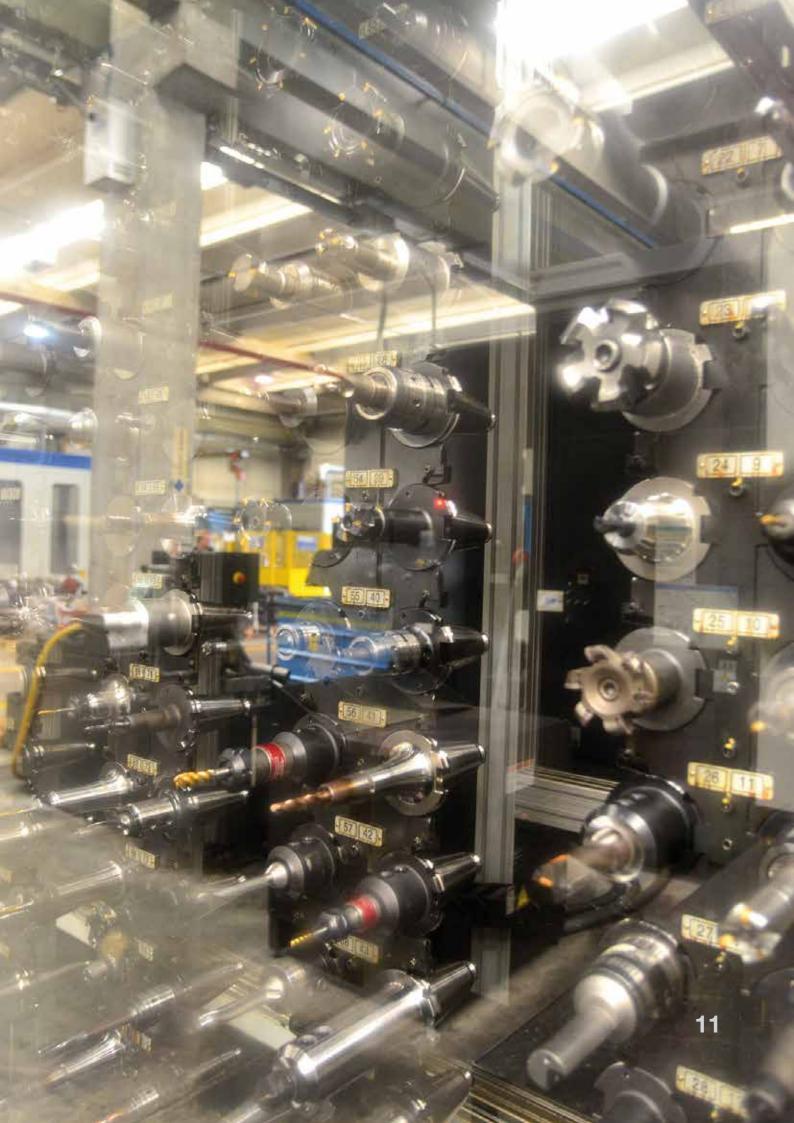

# Machining Plant

This plant is located a few kilometres away from the main plant and is equipped with fully automatic Mazak lines that run 24/7 to deliver a continuous supply of small and medium size parts for all Ficep equipment. Due to its proximity to the main facility, logistics are easy to manage.