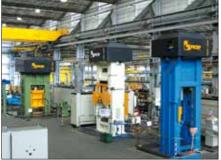

## Main Manufacturing and Machining Plant

The main plant in Gazzada Schianno is within the same complex as the corporate headquarters and the Ficep Academy

At the main plant there are two machining divisions for processing welded frames for Ficep's plate and forging machines and four assembly lines for Ficep drills, copers, forging presses and plate processing equipment.

# Machining Plant

This plant is located a few kilometres away from the main plant and is equipped with fully automatic Mazak lines that run 24/7 to deliver a continuous supply of small and medium size parts for all Ficep equipment. Due to its proximity to the main facility, logistics are easy to manage.