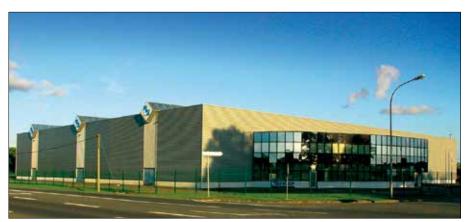

# FICEP | Headquarters

Ficep manufactures the machines and develops the production management software for structural steel fabricators. Today there is around 70 000m2 of covered manufacturing facilities across 5 plants. The headquarters and main plant is located in Gazzada Schianno Italy with three additional plants nearby. There is also an additional plant in Bordeaux, France.

## Main Manufacturing and Machining Plant

The main plant in Gazzada Schianno is within the same complex as the corporate headquarters and the Ficep Academy

At the main plant there are two machining divisions for processing welded frames for Ficep's plate and forging machines and four assembly lines for Ficep drills, copers, forging presses and plate processing equipment.