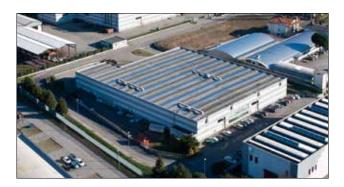

# Machining Plant

This plant is located a few kilometres away from the main plant and is equipped with fully automatic Mazak lines that run 24/7 to deliver a continuous supply of small and medium size parts for all Ficep equipment. Due to its proximity to the main facility, logistics are easy to manage.